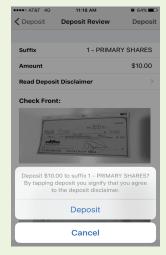

| >                                                                           |
|                    | Deposit  N    1 - PRIMARY SHARES  Personal    Enter an amount  Take Picture |

### 4. Enter deposit amount.

| ●●○○○ AT&T 4G  | 11:13 AM 6        | 67% 🔳 🔿 |
|----------------|-------------------|---------|
| 🗙 Deposit Menu | Deposit           | Next    |
|                |                   |         |
| Suffix         | 1 - PRIMARY SHARE | s >     |
| Check Type     | Person            | al >    |
| Amount         | \$10.00           |         |
| Check Front    | Take Picture      | >       |
| Check Back     | Take Picture      | >       |
|                |                   |         |

## 5. Take picture of front and back of check.



### 6. Review deposit. Select "Deposit".



### 7. Deposit confirmation