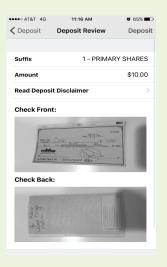

|
| Take Picture       | >                                                                           |
|                    | Deposit  N    1 - PRIMARY SHARES  Personal    Enter an amount  Take Picture |

### 4. Enter deposit amount.

| ●●○○○ AT&T 4G  | 11:13 AM 6        | 67% 🔳 🔿 |
|----------------|-------------------|---------|
| 🗙 Deposit Menu | Deposit           | Next    |
|                |                   |         |
| Suffix         | 1 - PRIMARY SHARE | s >     |
| Check Type     | Person            | al >    |
| Amount         | \$10.00           |         |
| Check Front    | Take Picture      | >       |
| Check Back     | Take Picture      | >       |
|                |                   |         |

## 5. Take picture of front and back of check.



### 6. Review deposit. Select "Deposit".



### 7. Deposit confirmation