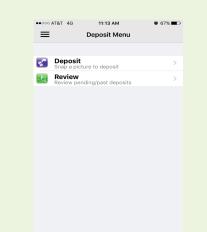

## Patent & Trademark Office Federal Credit Union Remote Deposit Capture

### 1. Sign in



### **Quick Reference Notes**

- Check must be properly endorsed.
  On the back of the check write
  "For PTOFCU mobile deposit only" and your PTOFCU account number on the back of the check.
- Daily deposit amount cannot exceed the accumulated total of \$1,500.
- Deposit only 1 check at a time.
- If you incorrectly entered the amount of the check, contact the credit union at 571-272-0350.
- Checks scanned and recieved by 12 noon (EST) Monday Friday will be posted to your account on the same business day if there are no issues with your check.

### 2. Select Deposit



# 3. Select suffix and check type.

| 11:13 AM Ø 67%     |                                                                             |
|--------------------|-----------------------------------------------------------------------------|
| Deposit N          | lext                                                                        |
|                    |                                                                             |
| 1 - PRIMARY SHARES | >                                                                           |
| Personal           | >                                                                           |
| Enter an amount    |                                                                             |
| Take Picture       | >