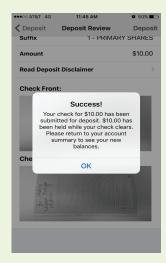

|
|                    | Deposit  N    1 - PRIMARY SHARES  Personal    Enter an amount  Take Picture |

### 4. Enter deposit amount.

| ●●○○○ AT&T 4G  | 11:13 AM 6        | 67% 🔳 🔿 |
|----------------|-------------------|---------|
| 🗙 Deposit Menu | Deposit           | Next    |
|                |                   |         |
| Suffix         | 1 - PRIMARY SHARE | s >     |
| Check Type     | Person            | al >    |
| Amount         | \$10.00           |         |
| Check Front    | Take Picture      | >       |
| Check Back     | Take Picture      | >       |
|                |                   |         |

## 5. Take picture of front and back of check.



### 6. Review deposit. Select "Deposit".



### 7. Deposit confirmation